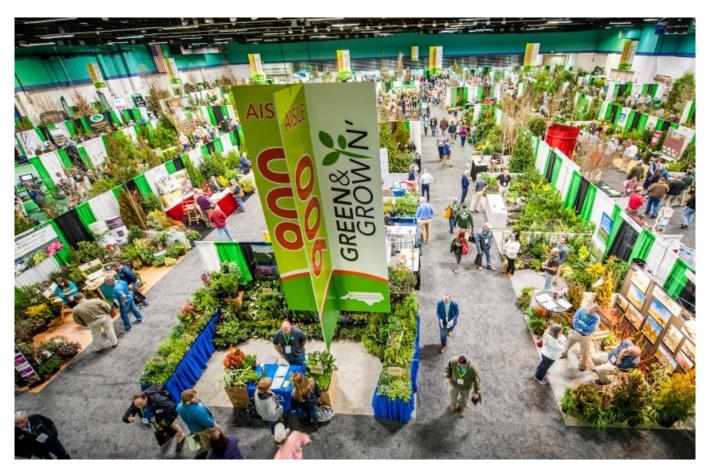

## <u>Green & Growin' To Be Held January 27</u> <u>- 31</u>

Source: www.TurfMagazine.com

Green & Growin', the annual green industry education conference and trade show presented by North Carolina Nursery & Landscape Association, will be held Jan. 27-31, 2020. Three days of educational conferences will take place at the Sheraton Greensboro at Four Seasons and the following two-day trade show will be held at the Greensboro Coliseum NC. The show is a staple for green industry professionals seeking both certification credits and business promotion in one event.

At the Marketplace trade show, nearly 400 exhibitors from across the US and Canada will showcase a broad range of plant materials, tools, equipment, and landscape supplies. New this year, the <u>Green & Growin'</u> Marketplace kicks-off with a reception Wednesday, Jan 29 from 5 - 7 PM. to preview the show. An additional after hours event will be held Thursday evening from 4:30 - 6:30 PM.